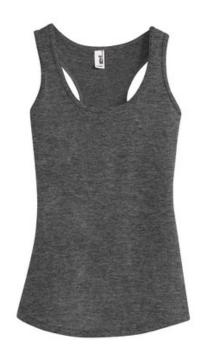

# DISCONTINUED Anvil® Ladies Tri-Blend Racerback Tank. 6751L

- 4.2-ounce, 50/25/25 poly/combed ring spun cotton/rayon
- Smi-fitted contoured racerback silhouette with side seam
- TearAway<sup>™</sup> label
- Bound self-trim neck and armholes
- Double-needle curved bottom hem
- Please note: This product is transitioning from Anvil labels to Anvil by Gildan labels. Your order may contain a combination of both labels.