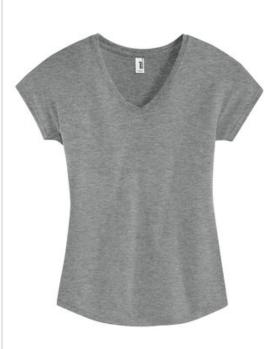

# Anvil<sup>®</sup> Ladies Tri-Blend V-Neck Tee. 6750VL

- 4.2-ounce, 50/25/25 poly/combed ring spun cotton/rayon
- Semi-fitted silhouette
- TearAway<sup>™</sup> label
- Shoulder-to-shoulder taping
- Rib knit 1/2" v-neck collar
- Single-needle topstitched front neck
- Double-needle dolman sleeves and curved bottom hem