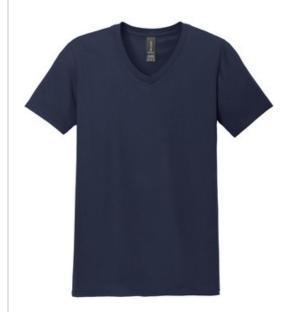

# Gildan Softstyle® V-Neck T-Shirt. 64V00

- 4.5-ounce, 100% ring spun cotton
- 90/10 cotton/poly (Sport Grey)
- Mitered 5/8" v-neck collar
- Taped neck and shoulders
- Tearaway label
- Semi-fitted
- Double-needle sleeves and hem

### **COLOR INFORMATION**

PMS 426C

Charcoal
PMS COOL GRAY

Cherry Red PMS 187C

Navy PMS 533C

Sport Grey PMS COOL GRAY

White

\*Not all sizes are available in every color.