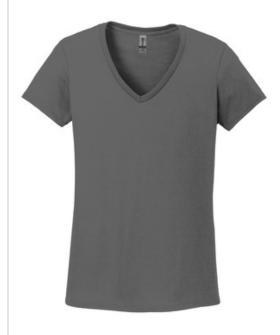

# Gildan<sup>®</sup> Ladies Heavy Cotton<sup>™</sup> 100% Cotton V-Neck T-Shirt. 5V00L

- 5.3-ounce, 100% cotton
- 90/10 cotton/poly (Sport Grey)
- Taped neck and shoulders
- Non-topstitched, classic width, rib collar
- Semi-fitted side-seamed body
- Cap sleeves

Sapphire

Sport Grey

\*Not all sizes are available in every color.