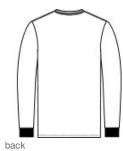

# JERZEES<sup>®</sup> Premium Blend Ring Spun Long Sleeve T-Shirt 560LS

- 5.2-ounce, 50/50 combed ring spun cotton/poly
- Made with sustainably sourced USA-grown cotton
- Moisture-wicking
- Classic fit
- Tear-away label
- 1x1 rib knit collar and cuffs
- Shoulder to shoulder taping
- Double-needle sleeves and hem