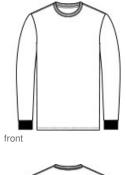

# JERZEES<sup>®</sup> Premium Blend Ring Spun Long Sleeve T-Shirt 560LS

- 5.2-ounce, 50/50 combed ring spun cotton/poly
- Made with sustainably sourced USA-grown cotton
- Moisture-wicking
- Classic fit
- Tear-away label
- 1x1 rib knit collar and cuffs
- Shoulder to shoulder taping
- Double-needle sleeves and hem