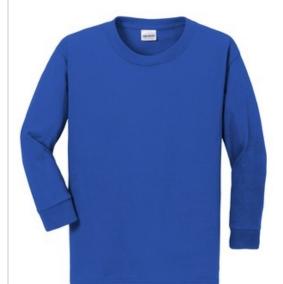

## Gildan<sup>®</sup> Youth Heavy Cotton<sup>™</sup> 100% Cotton Long Sleeve T-Shirt. 5400B

- 5.3-ounce, 100% cotton
- 90/10 cotton/poly (Sport Grey)
- Non-topstitched, classic width, rib collar
- Taped neck and shoulders
- Tearaway label
- Rib knit cuffs