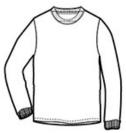

## **CARE INSTRUCTIONS**

Machine wash warm, inside out, with like colors. Only nonchlorine bleach. Tumble dry medium. Do not iron if decorated. Do not dry clean.

front