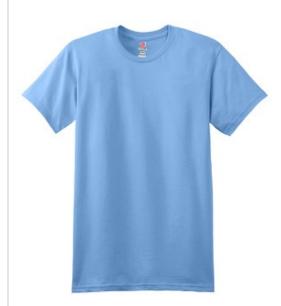

# Perfect-T Cotton T-Shirt. 4980

- 4.5-ounce, 100% ring spun cotton
- 99/1 cotton/poly (Ash)
- 90/10 cotton/poly (Light Steel)
- Contemporary fit
- Narrow rib knit collar without coverseam
- Tear-away label
- Shoulders slightly rolled forward

#### COLOR INFORMATION

Ash Black PMS COOL GRAY PMS BLACK 6C

Carolina Blue PMS 2129C

Charcoal Heather Deep Red PMS NO MATCH PMS 207C

Deep Royal PMS 662C

Denim Blue PMS 646C

Kelly Green PMS 7482C

Light Blue PMS 283C

Light Steel PMS 656C

PMS 289C

Smoke Grey PMS COOL GRAY

\*Not all sizes are available in every color.