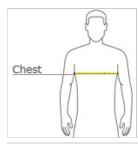

## **HOW TO MEASURE**

### CHEST WIDTH

Measure under the arm and around the fullest part of the chest with arms down, keeping tape horizontal.

### SIZE CHART

|       | S     | S     | М     | М     | L     | L     | XL    | XL    | 2XL   | 3XL   |
|-------|-------|-------|-------|-------|-------|-------|-------|-------|-------|-------|
| Chest | 34-36 | 34-36 | 38-40 | 38-40 | 42-44 | 42-44 | 46-48 | 46-48 | 50-52 | 54-56 |