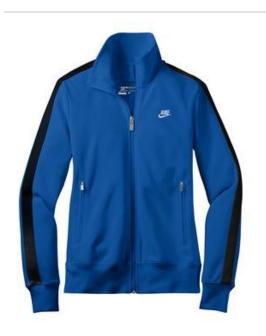

## **CLOSEOUT** Nike Ladies N98 Track Jacket. 483773

Originally designed for sport more than a decade ago, the N98 lives on in a sophisticated version that's just as wearable off the course. Tailored for a feminine fit. Design details include a self-fabric collar with flat knit tinset. Flat knit cuffs and waistband. Stripe and piping on the sleeves and front zippered pockets. A white Swoosh design trademark is embroidered on the right chest of Varsity Royal, White and Navy. A black Swoosh design trademark is embroidered on the right chest of Black. Made of 8.7-ounce, 53/47 poly/cotton double pique.