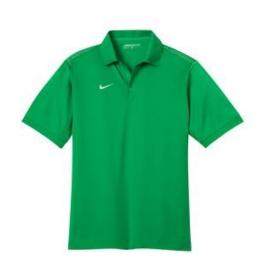

# DISCONTINUED Nike Dri-FIT Sport Swoosh Pique Polo. 443119

Switch up your solids with this contrast stitch style while staying dry through heated rounds with Dri-FIT moisture management technology. Design details include a flat knit collar, pearlized buttons and open hem sleeves. Features a three-button placket and side vents. The contrast Swoosh design trademark is embroidered on the right chest. Made of 5.6-ounce, 100% polyester Dri-FIT fabric.