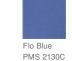

bric
- Double-needle collar
- Twill-taped neck and shoulders
- Twill label
- Single-needle left chest pocket with double-needle hem
- Rib knit cuffs
- Double-needle bottom hem

### CARE INSTRUCTIONS

Maximum washing temperature 30 c, inside out, with like colors. Only oxygen/non-chlorine bleach allowed. Tumble dry at low temperature, max 60 c. Do not iron. Do not dry clean.







back

#### HOW TO MEASURE



CHEST WIDTH

Measure under the arm and around the fullest part of the chest with arms down, keeping tape horizontal.

#### SIZE CHART

|       | S         | Μ         | L         | XL    | 2XL   | 3XL |
|-------|-----------|-----------|-----------|-------|-------|-----|
| Chest | 37-45 1/2 | 41-47 1/2 | 45-50 1/2 | 49-53 | 53-56 | 56  |

#### COLOR INFORMATION





White

PMS 000C





Granite PMS 430C









PMS 5555C