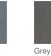

collar
- Twill-taped neck and shoulders
- Twill label
- Single-needle left chest pocket with double-needle hem
- Rib knit cuffs
- Double-needle bottom hem

### CARE INSTRUCTIONS

Maximum washing temperature 30 c, inside out, with like colors. Only oxygen/non-chlorine bleach allowed. Tumble dry at low temperature, max 60 c. Do not iron. Do not dry clean.







back

#### HOW TO MEASURE



CHEST WIDTH

Measure under the arm and around the fullest part of the chest with arms down, keeping tape horizontal.

#### SIZE CHART

|       | S         | Μ         | L         | XL    | 2XL   | 3XL |
|-------|-----------|-----------|-----------|-------|-------|-----|
| Chest | 37-45 1/2 | 41-47 1/2 | 45-50 1/2 | 49-53 | 53-56 | 56  |

#### COLOR INFORMATION





White

PMS 000C





Granite PMS 430C









PMS 5555C