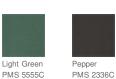

lar
- Twill-taped neck and shoulders
- Twill label
- Single-needle left chest pocket with double-needle hem
- Rib knit cuffs
- Double-needle bottom hem

### CARE INSTRUCTIONS

Maximum washing temperature 30 c, inside out, with like colors. Only oxygen/non-chlorine bleach allowed. Tumble dry at low temperature, max 60 c. Do not iron. Do not dry clean.







back

#### HOW TO MEASURE



CHEST WIDTH

Measure under the arm and around the fullest part of the chest with arms down, keeping tape horizontal.

#### SIZE CHART

|       | S         | Μ         | L         | XL    | 2XL   | 3XL |
|-------|-----------|-----------|-----------|-------|-------|-----|
| Chest | 37-45 1/2 | 41-47 1/2 | 45-50 1/2 | 49-53 | 53-56 | 56  |

#### COLOR INFORMATION





White

PMS 000C





Granite PMS 430C









PMS 5555C