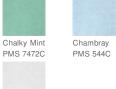

shed, garment-dyed fabric
- Double-needle collar
- Twill-taped neck and shoulders
- Twill label
- Single-needle left chest pocket with double-needle hem
- Rib knit cuffs
- Double-needle bottom hem

### CARE INSTRUCTIONS

Maximum washing temperature 30 c, inside out, with like colors. Only oxygen/non-chlorine bleach allowed. Tumble dry at low temperature, max 60 c. Do not iron. Do not dry clean.







back

#### HOW TO MEASURE



CHEST WIDTH

Measure under the arm and around the fullest part of the chest with arms down, keeping tape horizontal.

#### SIZE CHART

|       | S         | Μ         | L         | XL    | 2XL   | 3XL |
|-------|-----------|-----------|-----------|-------|-------|-----|
| Chest | 37-45 1/2 | 41-47 1/2 | 45-50 1/2 | 49-53 | 53-56 | 56  |

#### COLOR INFORMATION





White

PMS 000C





Granite PMS 430C









PMS 5555C