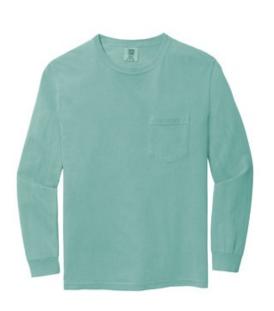

## COMFORT COLORS<sup>®</sup> Heavyweight Ring Spun Long Sleeve Pocket Tee. 4410

- 6.1-ounce, 100% ring spun cotton
- Soft-washed, garment-dyed fabric
- Double-needle collar
- Twill-taped neck and shoulders
- Twill label
- Single-needle left chest pocket with double-needle hem
- Rib knit cuffs
- Double-needle bottom hem