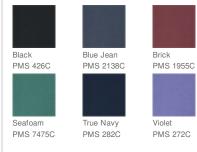

washed, garment-dyed fabric
- Double-needle collar
- Twill-taped neck and shoulders
- Twill label
- Single-needle left chest pocket with double-needle hem
- Rib knit cuffs
- Double-needle bottom hem

### CARE INSTRUCTIONS

Maximum washing temperature 30 c, inside out, with like colors. Only oxygen/non-chlorine bleach allowed. Tumble dry at low temperature, max 60 c. Do not iron. Do not dry clean.







back

#### HOW TO MEASURE



CHEST WIDTH

Measure under the arm and around the fullest part of the chest with arms down, keeping tape horizontal.

#### SIZE CHART

|       | S         | Μ         | L         | XL    | 2XL   | 3XL |
|-------|-----------|-----------|-----------|-------|-------|-----|
| Chest | 37-45 1/2 | 41-47 1/2 | 45-50 1/2 | 49-53 | 53-56 | 56  |

#### COLOR INFORMATION





White

PMS 000C





Granite PMS 430C









PMS 5555C