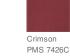

fabric
- Double-needle collar
- Twill-taped neck and shoulders
- Twill label
- Single-needle left chest pocket with double-needle hem
- Rib knit cuffs
- Double-needle bottom hem

### CARE INSTRUCTIONS

Maximum washing temperature 30 c, inside out, with like colors. Only oxygen/non-chlorine bleach allowed. Tumble dry at low temperature, max 60 c. Do not iron. Do not dry clean.







back

#### HOW TO MEASURE



CHEST WIDTH

Measure under the arm and around the fullest part of the chest with arms down, keeping tape horizontal.

#### SIZE CHART

|       | S         | Μ         | L         | XL    | 2XL   | 3XL |
|-------|-----------|-----------|-----------|-------|-------|-----|
| Chest | 37-45 1/2 | 41-47 1/2 | 45-50 1/2 | 49-53 | 53-56 | 56  |

#### COLOR INFORMATION





White

PMS 000C





Granite PMS 430C









PMS 5555C