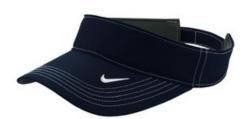

# Nike Dri-FIT Swoosh Visor. 429466

A high-performance, three-panel visor built with Dri-FIT moisture management technology. Contrast stitching adds interest, while the hook and loop closure ensures a custom fit. The contrast Swoosh design trademark is embroidered on the bill. Front panel measures approximately 1.875 h x 10 w. Made of 100% Dri-FIT polyester twill.