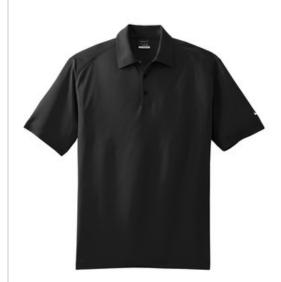

# 378453

Work (or play) your best in this lightweight polo built with Dri-FIT moisture management technology. An intricate chain-link texture gives subtle character while panels on the shoulders and under the arms add more visual interest. With double-needle stitching throughout, the design features a self-fabric collar, three-button placket, embossed Swoosh design trademark buttons, open hem sleeves and side vents.

Pearlized buttons are selected to complement the shirt color.

The contrast Swoosh design trademark is embroidered on the left sleeve. Made of 4.1-ounce, 100% polyester.