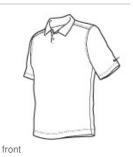

# **DISCONTINUED Nike Dri-FIT Pebble Texture Polo.** 373749

An understated pebble texture meets high-performance moisture -wicking from Dri-FIT fabric in this Nike style. Designed to keep you comfortably dry, features include a selffabric collar, two-button placket and open hem sleeves. Pearlized buttons are selected to complement the shirt color. The contrast Swoosh design trademark is embroidered on the left sleeve. Made of 3.9-ounce, 100% polyester. CARE INSTRUCTIONS