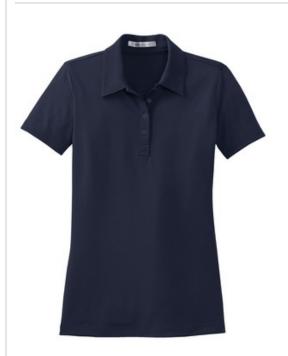

## DISCONTINUED Ladies Nike Sphere Dry Diamond Polo. 358890

Achieve the pinnacle of performance in this style that pairs a rich diamond texture with Nike Sphere Dry moisture management technology. The ultramodern fabric has a textured inside surface that minimizes cling by allowing only a portion of the shirt to come in contact with the skin. Perfect for any occasion, this exceptional shirt is designed for maximum movement and increased air flow. Finished with a self-fabric collar and open hem sleeves. Tailored for a feminine fit with grosgrain ribbon inside the four-button placket. Pearlized buttons. The Swoosh design trademark is embroidered on the placket. Made of 6.35-ounce, 89/11 polyester/spandex. **CARE INSTRUCTIONS** 

Machine wash warm, with like colors. Do not bleach. Do not use softeners. Tumble dry low. Cool iron. Do not dry clean.

back