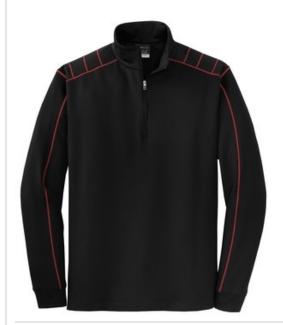

# Nike Dri-FIT 1/2-Zip Cover-Up. 354060

Only Nike could create a cover-up with exceptional performance and looks. This ultra-smooth style is built from Dri-FIT fabric for unparalleled moisture management technology. The design features contrast stitching on the shoulders and sleeves, self-fabric collar, open cuffs and open hem. The contrast Swoosh design trademark is embroidered on the back of the neck. Made of 7.25-ounce, 88/12 polyester/spandex.