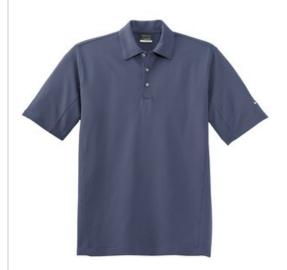

# Nike Sphere Dry Diamond Polo. 354055

Achieve the pinnacle of performance in this style that pairs a rich diamond texture with Nike Sphere Dry moisture management technology. The ultramodern fabric has a textured inside surface that minimizes cling by allowing only a portion of the shirt to come in contact with the skin. Perfect for any occasion, this exceptional shirt is designed for maximum movement and increased air flow. Finished with a self-fabric collar and open hem sleeves. Features a three-button placket. Pearlized buttons are selected to complement the shirt color. The contrast Swoosh design trademark is embroidered on the left sleeve. Made of 6.35-ounce, 89/11 polyester/spandex.