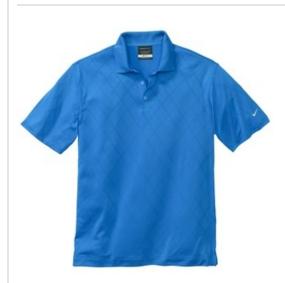

# Nike Dri-FIT Cross-Over Texture Polo. 349899

Crafted from legendary Dri-FIT fabric, this shirt has an understated cross-over pattern that takes the style up a notch. Engineered for comfort and performance, it features a solid flat knit collar, three-button placket and open hem sleeves. The contrast Swoosh design trademark is embroidered on the left sleeve. Made of 6-ounce, 100% polyester Dri-FIT fabric. CARE INSTRUCTIONS