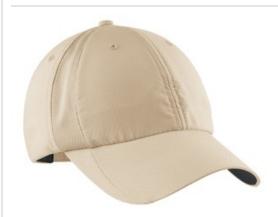

## Nike Sphere Dry Cap. 247077

Nike Sphere Dry technology ensures maximum moisture control and quick-drying performance. This cap has an unstructured, low-profile design with a hook and loop closure. The contrast Swoosh design trademark is embroidered on the bill and center back. Made of 100% polyester.