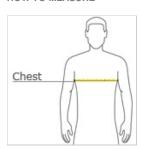

#### **HOW TO MEASURE**

#### CHEST WIDTH

Measure under the arm and around the fullest part of the chest with arms down, keeping tape horizontal.