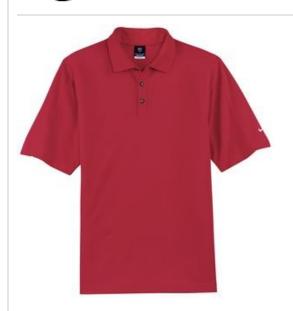

# DISCONTINUED Nike Dri-FIT Pique II Polo. 244612

The Dri-FIT Pique II combines the softness of pique cotton with the cooling, moisture-wicking performance of Dri-FIT technology. The design includes a flat knit collar, three-button placket and open hem sleeves. Pearlized buttons are selected to complement the shirt color. The contrast Swoosh design trademark is embroidered on the left sleeve. Made of 5.4-ounce, 56/44 cotton/polyester pique knit Dri-FIT fabric.

# COLOR INFORMATION