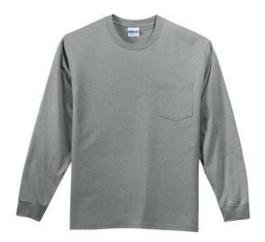

# Ultra Cotton<sup>®</sup> 100% Cotton Long Sleeve T-Shirt with Pocket, 2410

- 6-ounce, 100% US cotton
- 50/50 cotton/poly (Safety Green, Safety Orange)
- 90/10 cotton/poly (Sport Grey)
- Non-topstitched, classic width, rib collar
- Taped neck and shoulders
- Left chest pocket
- Rib knit cuffs