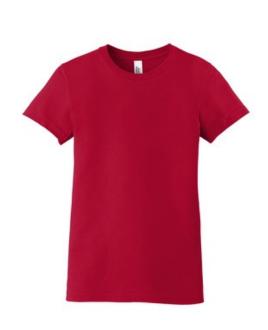

# American Apparel <sup>®</sup> Women's Fine Jersey T-Shirt. 2102W

- 4.3-ounce, 100% combed ring spun cotton, 30 singles
- 90/10 combed ring spun cotton/poly (Heather Grey)
- Satin label
- Shoulder-to-shoulder taping
- Side seamed
- Slim fit