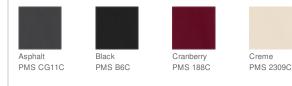

p> Women's Fine Jersey T-Shirt. 2102W

- 4.3-ounce, 100% combed ring spun cotton, 30 singles
- 90/10 combed ring spun cotton/poly (Heather Grey)
- Satin label
- Shoulder-to-shoulder taping
- Side seamed
- Slim fit

# CARE INSTRUCTIONS

Maximum washing temperature 30 c, inside out, with like colors. Only oxygen/non-chlorine bleach allowed. Tumble dry at low temperature, max 60 c. Do not iron. Do not dry clean.



front





#### HOW TO MEASURE



# BUST

Measure under the arm and around the fullest part of the bust with arms down, keeping tape horizontal.

### SIZE CHART

|       | S     | М     | L     | XL    | 2XL   |
|-------|-------|-------|-------|-------|-------|
| Size  | 2     | 4-6   | 8-10  | 12-14 | 16-18 |
| Chest | 33-34 | 35-36 | 37-38 | 39-40 | 41-42 |

# COLOR INFORMATION







Light Pink PMS 496C