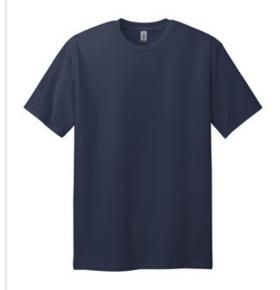

# Gildan® Tall 100% US Cotton T-Shirt 2000T

- 6-ounce, 100% US cotton
- 90/10 cotton/poly (Sport Grey)
- 50/50 cotton/poly (Safety Green)
- Non-topstitched, classic width, rib collar
- Taped neck and shoulders
- Tearaway label
- Side seamed
- Safety Green is compliant with ANSI/ISEA 107 high-visibility standards for background color