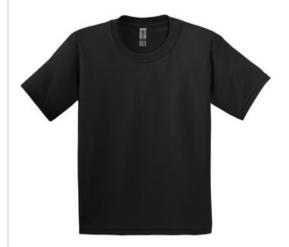

## Youth 100% US Cotton T-Shirt. 2000B

- 6-ounce, 100% US cotton
- 50/50 cotton/poly (Safety Green, Safety Orange and Safety Pink)
- 99/1 cotton/poly (Ash)
- 90/10 cotton/poly (Sport Grey)
- Non-topstitched, classic width, rib collar
- Taped neck and shoulders
- Tubular