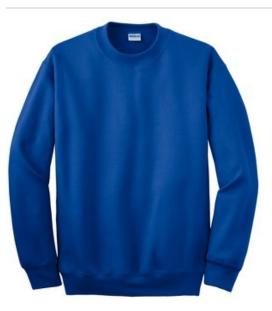

## DryBlend<sup>®</sup> Crewneck Sweatshirt. 12000

- 9-ounce, 50/50 cotton/poly
- Moisture-wicking properties
- Tearaway label
- Double-needle stitching at waistband and cuffs
- 1x1 rib knit with spandex in collar, cuffs and waistband

Please note: This product is transitioning from heat transfer labels to tearaway labels. Your order may contain a combination of both labels.

**CARE INSTRUCTIONS** 

Machine wash warm, inside out, with like colors. Only nonchlorine bleach. Tumble dry medium. Do not iron if decorated. Do not dry clean.